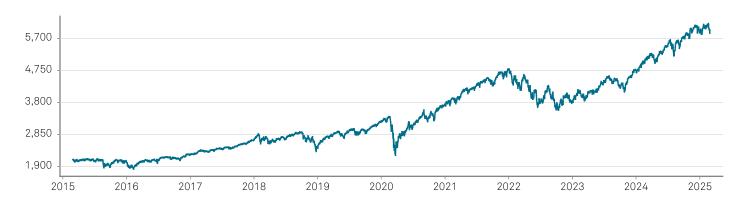

#### Sector\* Breakdown

<sup>\*</sup>Based on GICS® sectors

The weightings for each sector of the index are rounded to the nearest tenth of a percent; therefore, the aggregate weights for the index may not equal 100%.