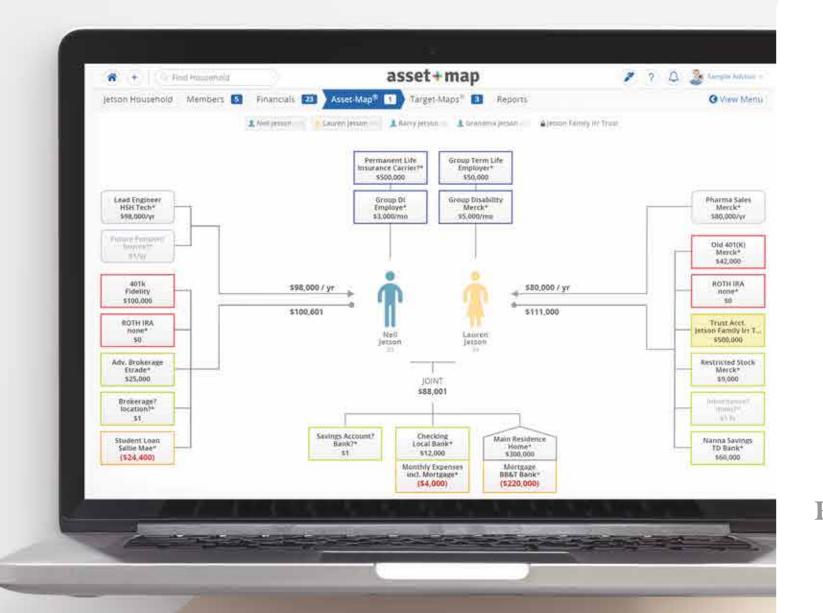

## Visualize a client's complete financial inventory

on one page and inform progress to financial goals.

& no seconds

Living exp Faunting\* (\$50,000)/yr

See all of a client's financial accounts, insurance policies, income sources, and liabilities in a single, at-a-glance view.

> Apply advisor intelligence and insight to clients in real time.

Visualize the complete financial picture to have a meaningful conversation about insights uncovered – and prioritize key decisions together.