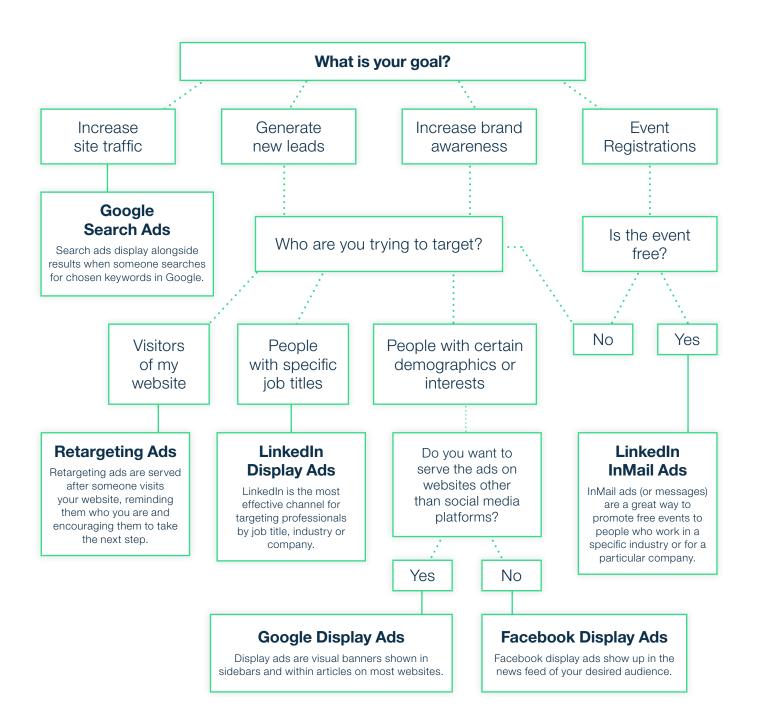

## Which Ad Type Should I Use for My Campaign?

Digital advertising is a cost-effective way to reach whatever audience you want, but there are a lot of options out there. Use the following chart to focus your campaign and make sure you're reaching the right audience.